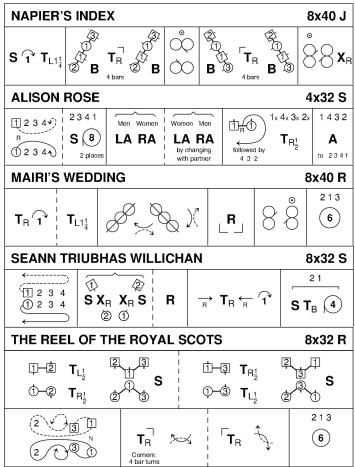

3C/3C longwise set

\*\*\*\*\* *Break* \*\*\*\*\*

Roy Goldring, 1983, RSCDS Leaflet 7

3C/4C longwise set.

https://www.rscds-sacramento.org

Waltz