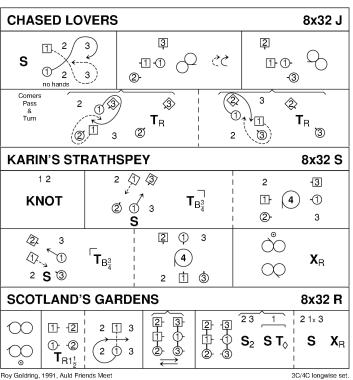

3C/3C longwise set

\*\*\*\*\* *Break* \*\*\*\*\*

Roy Goldring, 1983, RSCDS Leaflet 7

3C/4C longwise set.

https://www.rscds-sacramento.org

Waltz