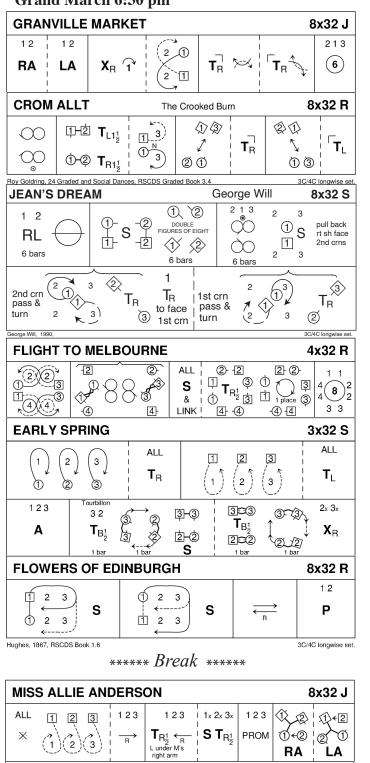

| MISS ALLIE ANDERSON 8x32 J |                            |      |               |                                                  |                                           |          |                                             |         |
|----------------------------|----------------------------|------|---------------|--------------------------------------------------|-------------------------------------------|----------|---------------------------------------------|---------|
| ALL                        | 1 2                        | 3    | 123           | 123                                              | 1 1x 2x 3x                                | 123      | 12                                          | 1 √1 €2 |
| <b>*</b>                   | $\binom{3}{1}\binom{2}{2}$ | (3)  | $\rightarrow$ | $\mathbf{T}_{R^1_{\overline{2}}} \leftarrow_{R}$ | S T <sub>R<sup>1</sup>/<sub>2</sub></sub> | PROM     | 10+2                                        | 2 O     |
|                            | (1)(2)                     | (3)  |               | L under M's<br>right arm                         | -                                         |          | RA                                          | LA      |
| AN IRISH MAID 3x32 S       |                            |      |               |                                                  |                                           |          |                                             |         |
| The same                   | 2 3                        | 1x 2 | 1 1 3         |                                                  | 3 (1) <del>(</del>                        | $\sim$   | 1 x 3 x 2 x                                 | 132     |
| 0 2 3                      |                            | RL   | RL            | -                                                | <ul><li>③ ① ←</li><li>③ ② ←</li></ul>     | $\infty$ | $\textbf{S}\textbf{T}_{R^1_{\overline{2}}}$ | A       |